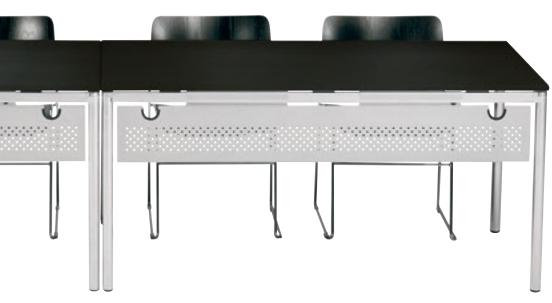

| Simpla      |     |
|-------------|-----|
| John Bollen | l l |

The unqiue folding system makes Simpla radically different.
In addition to a minimalist and elegant silhouette, the two-piece table is flexible and space-saving.

## SPACE SAVING STYLE

Simpla is a two-piece table with a lift-off top.

It's a mobile table reflecting today's dynamic working style. Its space-saving features make it a multi-purpose and easy-to-use solution for meeting, dining, studying, and more.