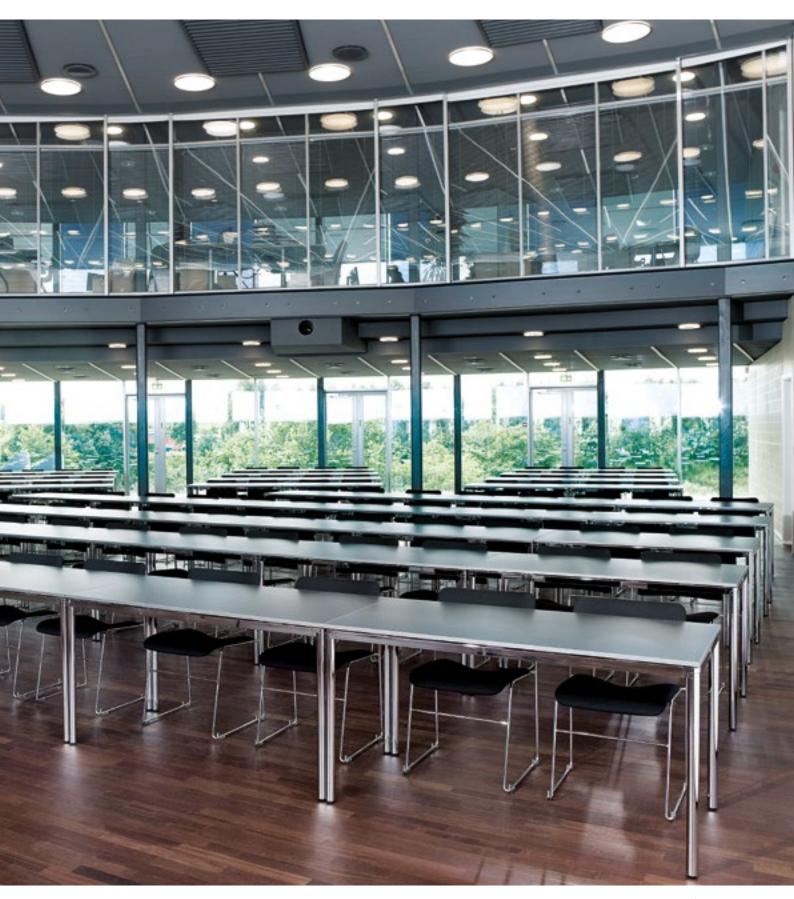

## SPACE SAVING STYLE

Simpla is a two-piece table with a lift-off top.

It's a mobile table reflecting today's dynamic working style. Its space-saving features make it a multi-purpose and easy-to-use solution for meeting, dining, studying, and more.

Simpla tables + 40/4 chairs TREFOR Kolding, Denmark