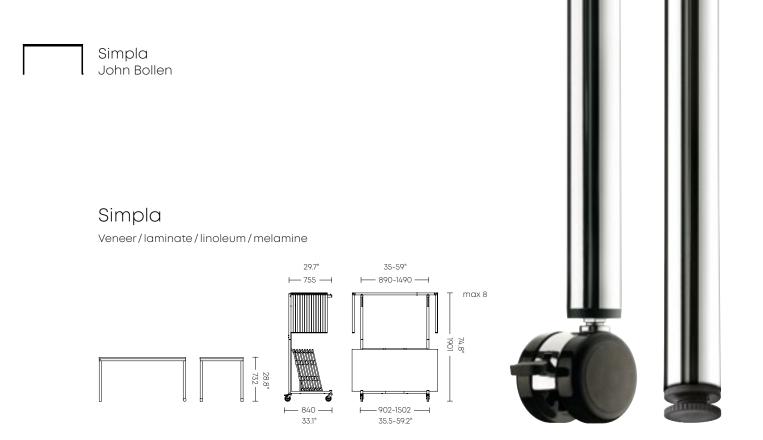

## SPACE SAVING STYLE

Simpla is a two-piece table with a lift-off top.

It's a mobile table reflecting today's dynamic working style. Its space-saving features make it a multi-purpose and easy-to-use solution for meeting, dining, studying, and more.