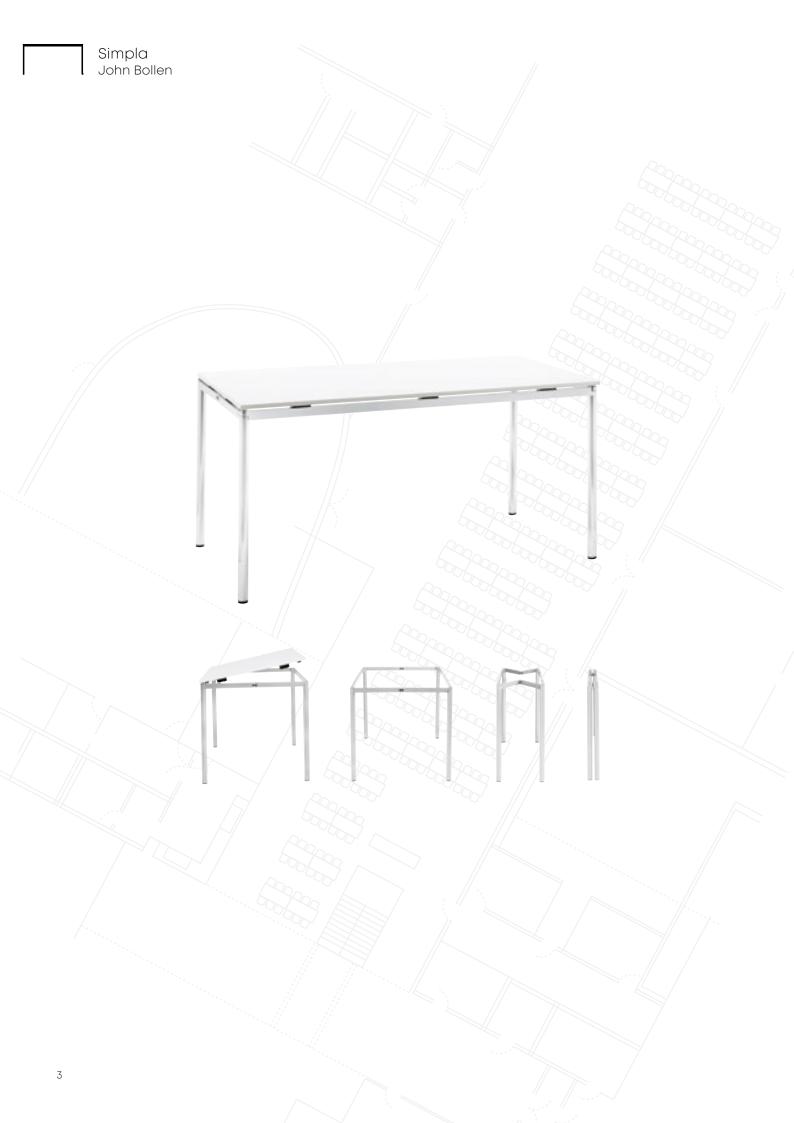

## SPACE SAVING STYLE

Simpla is a two-piece table with a lift-off top.

It's a mobile table reflecting today's dynamic working style. Its space-saving features make it a multi-purpose and easy-to-use solution for meeting, dining, studying, and more.