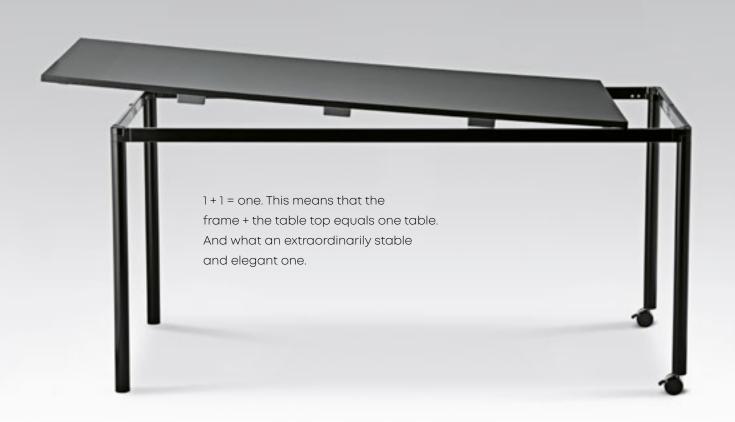

| Simpla      |     |
|-------------|-----|
| John Bollen | l l |

The unqiue folding system makes Simpla radically different.
In addition to a minimalist and elegant silhouette, the two-piece table is flexible and space-saving.