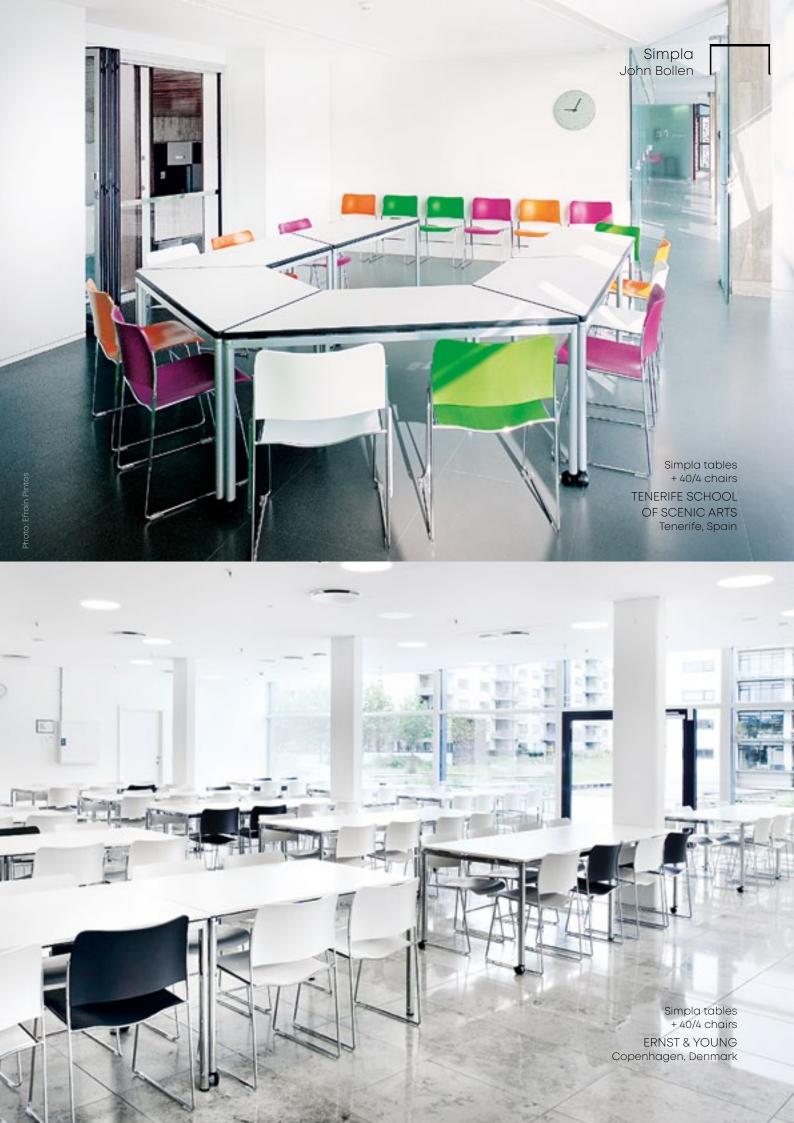

| Simpla      |     |
|-------------|-----|
| John Bollen | l l |

The unqiue folding system makes Simpla radically different.
In addition to a minimalist and elegant silhouette, the two-piece table is flexible and space-saving.

## Simpla John Bollen





## SPACE SAVING STYLE

Simpla is a two-piece table with a lift-off top.

It's a mobile table reflecting today's dynamic working style. Its space-saving features make it a multi-purpose and easy-to-use solution for meeting, dining, studying, and more.







## "

There's a saying that a good designer is a person who looks at the same things as everybody else, but thinks something different.

John Bollen











Simpla tables + 40/4 chairs CHARLOTTEHAVEN Copenhagen, Denmark





















Simpla tables + 40/4 chairs TREFOR Kolding, Denmark