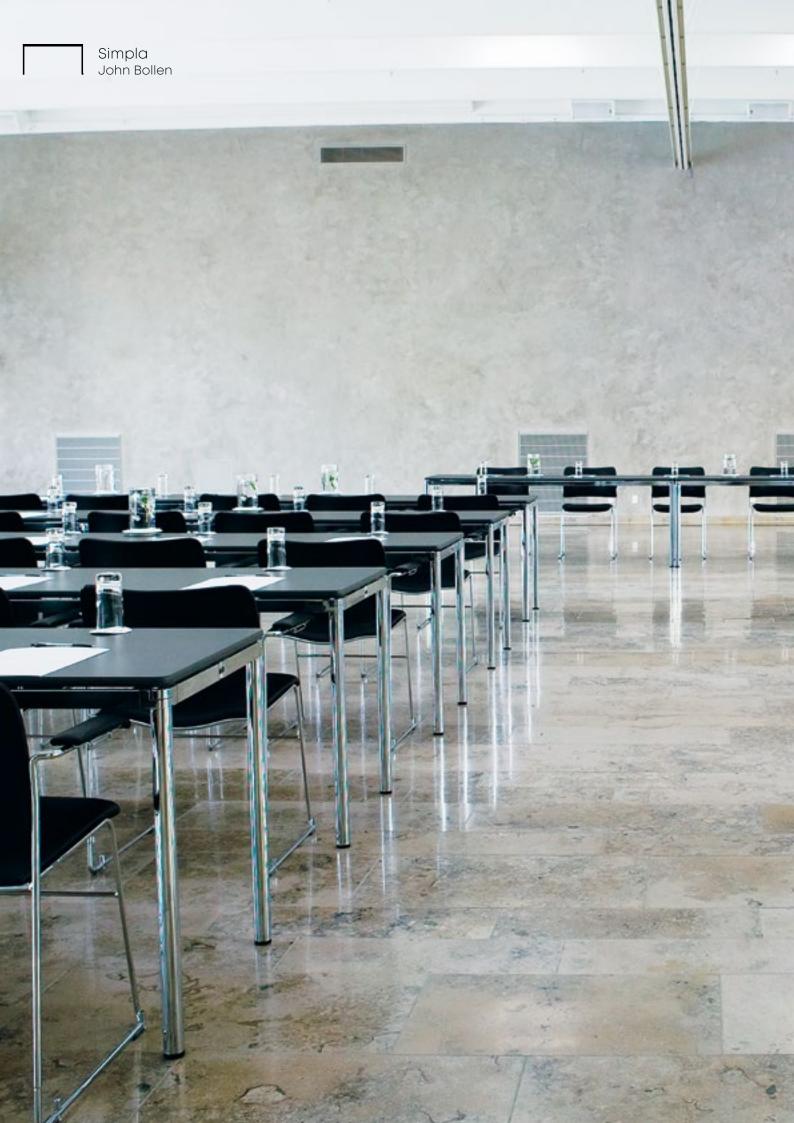

| Simpla      |     |
|-------------|-----|
| John Bollen | l l |

The unqiue folding system makes Simpla radically different.
In addition to a minimalist and elegant silhouette, the two-piece table is flexible and space-saving.

## Simpla John Bollen





## SPACE SAVING STYLE

Simpla is a two-piece table with a lift-off top.

It's a mobile table reflecting today's dynamic working style. Its space-saving features make it a multi-purpose and easy-to-use solution for meeting, dining, studying, and more.







## "

There's a saying that a good designer is a person who looks at the same things as everybody else, but thinks something different.

John Bollen











Simpla tables + 40/4 chairs CHARLOTTEHAVEN Copenhagen, Denmark





















Simpla tables + 40/4 chairs TREFOR Kolding, Denmark