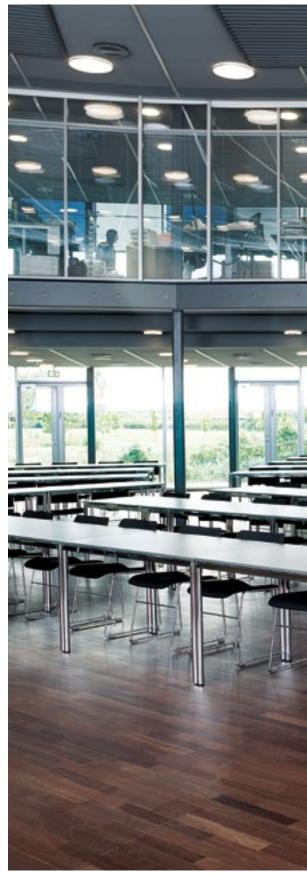

## SPACE SAVING STYLE

Simpla is a two-piece table with a lift-off top.

It's a mobile table reflecting today's dynamic working style. Its space-saving features make it a multi-purpose and easy-to-use solution for meeting, dining, studying, and more.

Simpla tables + 40/4 chairs TREFOR Kolding, Denmark