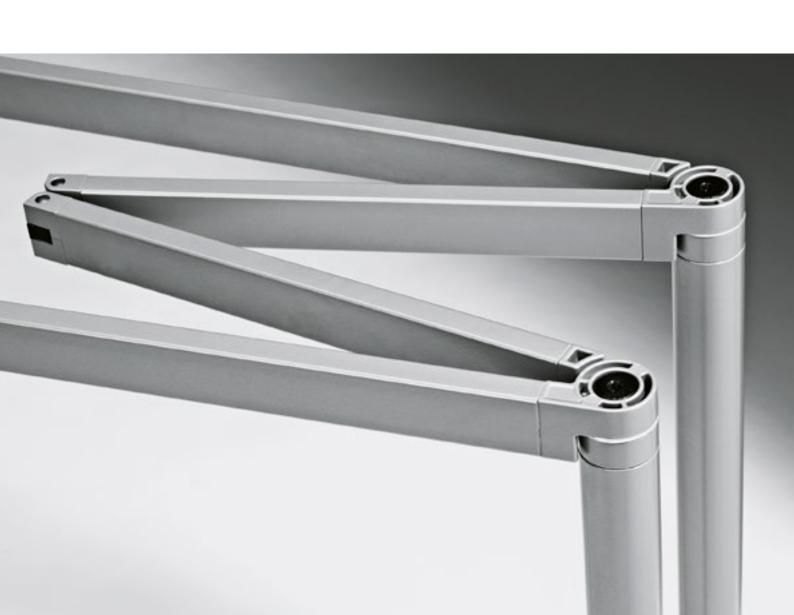

| Simpla      |     |
|-------------|-----|
| John Bollen | l l |

The unqiue folding system makes Simpla radically different.
In addition to a minimalist and elegant silhouette, the two-piece table is flexible and space-saving.

## SPACE SAVING STYLE

Simpla is a two-piece table with a lift-off top.

It's a mobile table reflecting today's dynamic working style. Its space-saving features make it a multi-purpose and easy-to-use solution for meeting, dining, studying, and more.