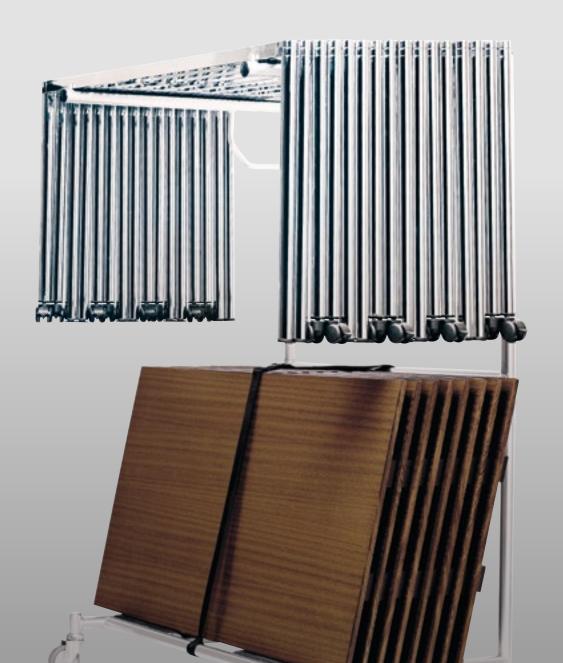

| Simpla      |     |
|-------------|-----|
| John Bollen | l l |

The unqiue folding system makes Simpla radically different.
In addition to a minimalist and elegant silhouette, the two-piece table is flexible and space-saving.

## SPACE SAVING STYLE

Simpla is a two-piece table with a lift-off top.

It's a mobile table reflecting today's dynamic working style. Its space-saving features make it a multi-purpose and easy-to-use solution for meeting, dining, studying, and more.